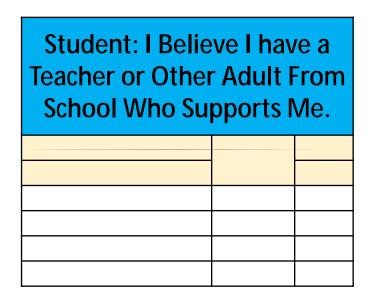

# Student: I Believe I have a Family Member or Other Adult Outside of School Who Supports Me.

| Almost All the Time | 77%  | 6658 |
|---------------------|------|------|
| Frequently          | ///0 | 2198 |
| <b>l</b> n          | 12%  | 1342 |
|                     | 6%   | 694  |
|                     | 4%   | 486  |
| Mig                 | 1%   | 127  |