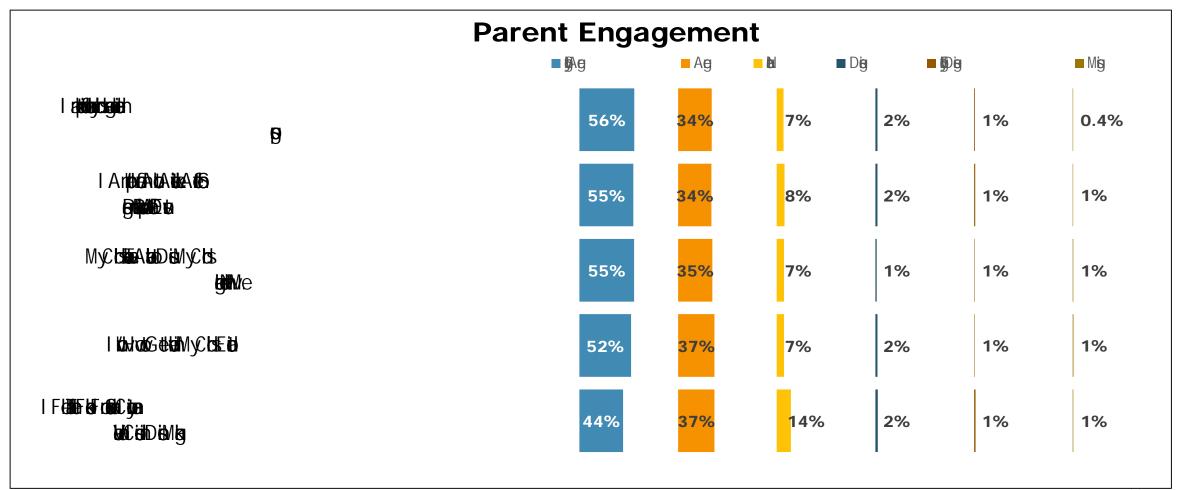

### Parent: What Grade Would You Give the District and Your School?

Parents: 73% of Parents feel that

Parents feel more strongly that their child is being prepared for the next grade level more so than **students**.