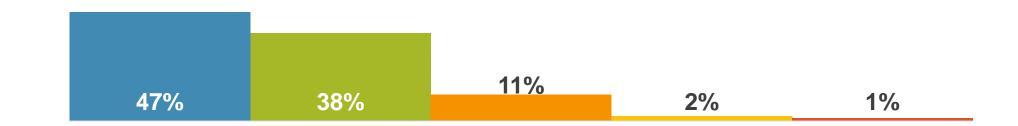

t there was no bullying at their school. With 34% of students stating they was bullying at their school.

#### If Parents Felt Child Was Insulted or Harassed at This School it Was Related to:







| 2023-2024 FAI                                          |     |      |  |
|--------------------------------------------------------|-----|------|--|
| Do Not Worry About My Physical Safety While at School. |     |      |  |
| <b>§</b> Ag                                            | 22% | 2437 |  |
| Ag                                                     | 28% | 3151 |  |
| <b>S</b> ANG                                           | 27% | 3032 |  |
| D <b>ġ</b>                                             | 15% | 1649 |  |
| <b>5</b> 9                                             | 9%  | 1058 |  |





# Student: I Believe I have a Family Member or Other Adult Outside of School Who Supports Me.

| Almost All the Time | 77%  | 6658 |
|---------------------|------|------|
| Frequently          | ///0 | 2198 |
| <b>l</b> n          | 12%  | 1342 |
|                     | 6%   | 694  |
|                     | 4%   | 486  |
| Mig                 | 1%   | 127  |

## Student: I Believe I have a Friend from School Who Supports Me.

| Almost All the Time | 76% | 6206 |
|---------------------|-----|------|
| Frequently          | 70% | 2584 |
| <b>l</b> §n         | 13% | 1453 |
| <b>GDALEA</b> V     | 6%  | 710  |
|                     | 4%  | 484  |
| Mig                 | 1%  | 68   |





### Student: How Often Do You Remain Calm, Even When Someone is Bothering You or Saying Bad Things?

|