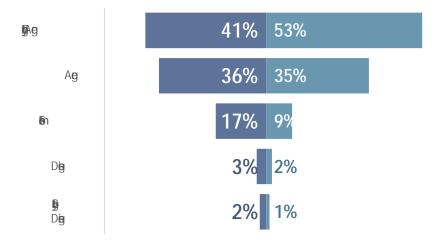

|
| € -Megn           |                                                                         | 3.41                                                                     |
|                   | 4.03                                                                    | 3.50                                                                     |
| 8 t               | 4.25                                                                    |                                                                          |

### Parent: What Grade Would You Give the District and Your School?



Parents: 73% of Parents feel that



Parents feel more strongly that their child is being prepared for the next grade level more so than **students**.



| 2023-2024 FALL Student Survey                     |     |      |  |  |  |
|---------------------------------------------------|-----|------|--|--|--|
| My Teachers Tell Me That I Can Do Well in School. |     |      |  |  |  |
| Alth 5 34% 3889                                   |     |      |  |  |  |
| Ð                                                 | 33% | 3716 |  |  |  |
| <b>®</b> n                                        | 19% | 2218 |  |  |  |
| <b>⊕</b> rabeV                                    | 9%  | 1049 |  |  |  |
|                                                   | 5%  | 545  |  |  |  |

| 2023-2024 FALL Student Survey |  |  |  |  |  |  |
|-------------------------------|--|--|--|--|--|--|
|                               |  |  |  |  |  |  |
|                               |