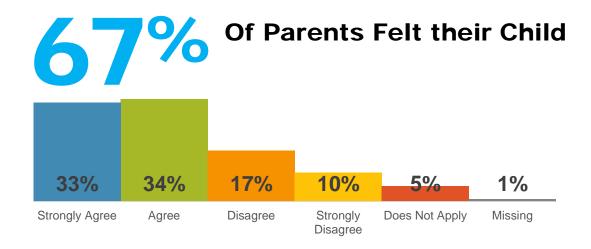

### Parent: What Grade Would You Give the District and Your School?

Parents: 73% of Parents feel that

Parents feel more strongly that their child is being prepared for the next grade level more so than **students**.