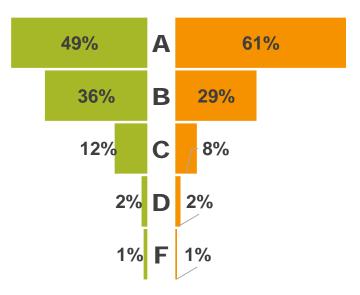

### Parent: What Grade Would You Give the District and Your School?

Parents: 73% of Parents feel that

Parents feel more strongly that their child is being prepared for the next grade level more so than **students**.