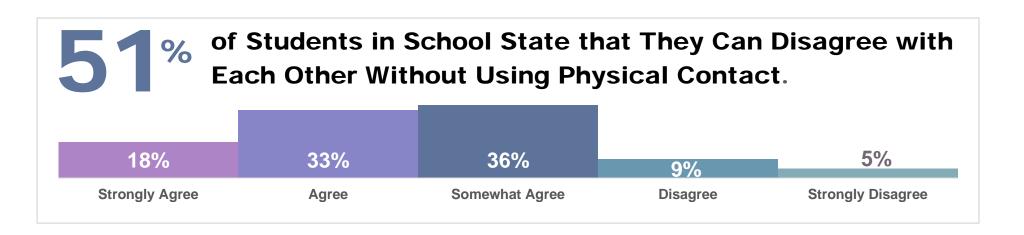

| 9%  | 1049 |  |  |  |
|                                                   | 5%  | 545  |  |  |  |

| 2023-2024 FALL Student Survey |  |  |  |  |  |  |
|-------------------------------|--|--|--|--|--|--|
|                               |  |  |  |  |  |  |
|                               |  |  |  |  |  |  |
|                               |  |  |  |  |  |  |
|                               |  |  |  |  |  |  |
|                               |  |  |  |  |  |  |
|                               |  |  |  |  |  |  |
|                               |  |  |  |  |  |  |



2023 Fall, students reported that there was no bullying at their school. With 34% of students stating they was bullying at their school.

#### If Parents Felt Child Was Insulted or Harassed at This School it Was Related to:







| 2023-2024 FAI                                          |     |      |  |
|--------------------------------------------------------|-----|------|--|
| Do Not Worry About My Physical Safety While at School. |     |      |  |
| <b>§</b> Ag                                            | 22% | 2437 |  |
| Ag                                                     | 28% | 3151 |  |
| <b>S</b> ANG                                           | 27% | 3032 |  |
| D <b>ġ</b>                                             | 15% | 1649 |  |
| <b>5</b> 9                                             | 9%  | 1058 |  |





# Student: I Believe I have a Family Member or Other Adult Outside of School Who Supports Me.

| Almost All the Time | 77%  | 6658 |
|---------------------|------|------|
| Frequently