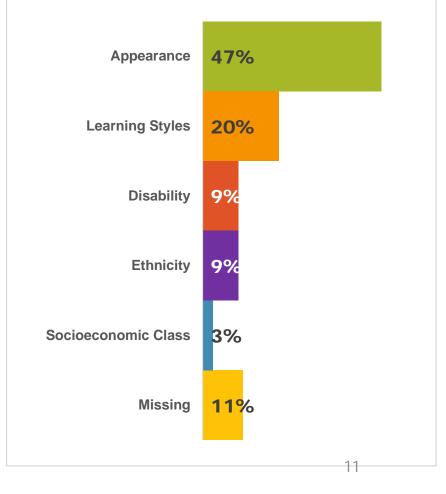

#### If Parents Felt Child Was Insulted or Harassed at This School it Was Related to:

| 2023-2024 FAI                                          |     |      |  |
|--------------------------------------------------------|-----|------|--|
| Do Not Worry About My Physical Safety While at School. |     |      |  |
| <b>§</b> Ag                                            | 22% | 2437 |  |
| Ag                                                     | 28% | 3151 |  |
| <b>S</b> ANG                                           | 27% | 3032 |  |
| D <b>ġ</b>                                             | 15% | 1649 |  |
| <b>5</b> 9                                             | 9%  | 1058 |  |