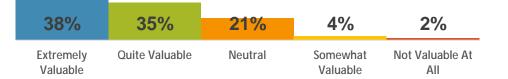

|
|                   | 4.37                                                                    | 3.02                                                                     |
| € -Megn           |                                                                         | 3.41                                                                     |
|                   | 4.03                                                                    | 3.50                                                                     |
| 8 t               | 4.25                                                                    |                                                                          |

### Parent: What Grade Would You Give the District and Your School?



Parents: 73% of Parents feel that



Parents feel more strongly that their child is being prepared for the next grade level more so than **students**.



| 2023-2024 FALL Student Survey                     |     |      |  |  |  |
|---------------------------------------------------|-----|------|--|--|--|
| My Teachers Tell Me That I Can Do Well in School. |     |      |  |  |  |
| Alth 5 34% 3889                                   |     |      |  |  |  |
| Ð                                                 | 33% | 3716 |  |  |  |
| <b>®</b> n                                        | 19% | 2218 |  |  |  |
| <b>⊕</b> rabeV                                    | 9%  | 1049 |  |  |  |
|                                                   | 5%  | 545  |  |  |  |

| 2023-2024 FALL Student Survey |  |  |  |  |  |  |
|-------------------